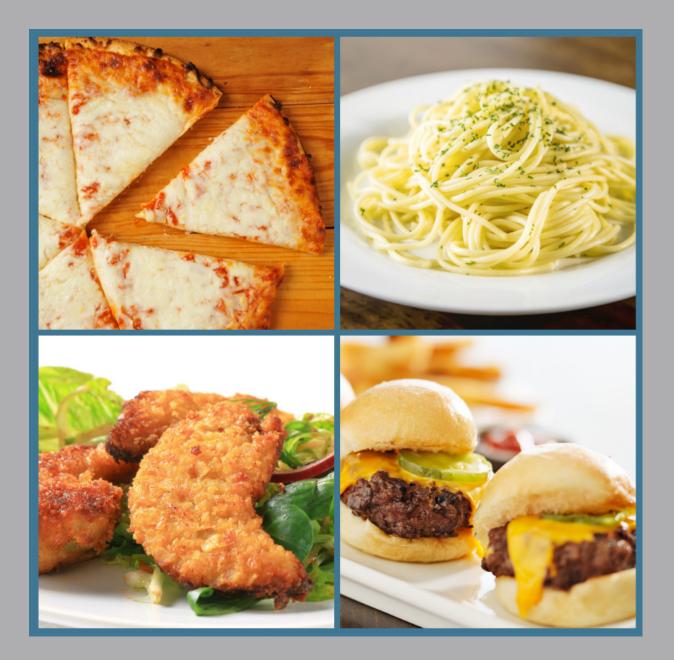

#### CLASSIC KID BUFFET \$24 Per Child

Traditional Caesar Salad Mini Burgers (*Build Your Own*) Lettuce, Tomato, Cheese, Mayo, Mustard, Ketchup Chicken Fingers Fries Peas & Carrots Sliced Watermelon & Mini Chocolate Chip Cookies

#### LITTLE ITALY BUFFET \$26 Per Child

Classic Caesar Salad Penne Pasta with Butter Marinara Sauce, Meatballs, Parmesan Cheese Macaroni & Cheese or Parmesan Crusted Chicken Fingers Steamed Broccoli Mini Cannolis

#### Choice of Two Main Dishes:

Chicken Fingers Individual Cheese Pizzas Macaroni & Cheese Cheese Quesadillas **BYO Mini Beef Burgers** Penne Pasta with Butter Marinara Sauce Mini Corn Dogs Choice of One Side: **Regular Fries Curly Fries** Peas & Carrots Steamed Broccoli **Choice of One Dessert:** Sliced Watermelon Mixed Fresh Fruit Mini Chocolate Chip Cookies Mini Chocolate Brownies