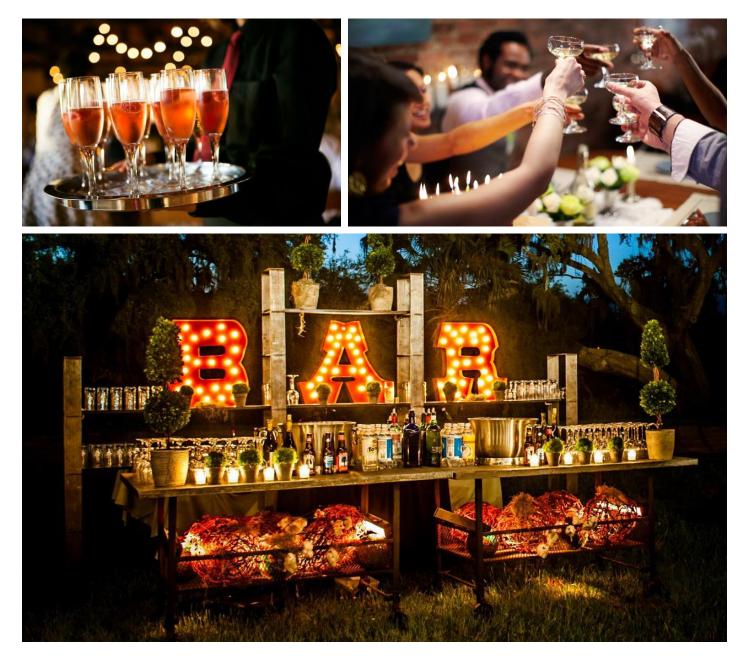

## BEVERAGE SERVICE

Cocktail service will be available through the evening from service staff. Full bar selections will be available including spirits, domestic and imported beers and wines. Bottles of wine can be selected for each pod and preset with glassware for guests. Service staff will also serve wines as needed. Guests can refill their own glasses as one would in a suite at a professional sports game or concert.