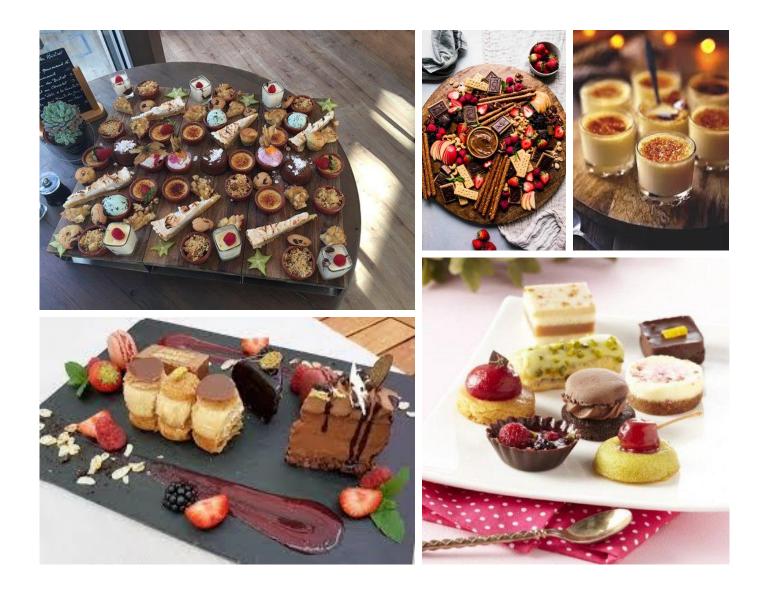

#### SWEET ENDING

Chocolate Pecan Pie, Peaches & Crème Brûlée, Cinnamon Churro Bread Pudding w/ Dulce de Leche, Bourbon Ball Mignardises

### SWEET ENDING

Chocolate Pecan Pie, Peaches & Crème Brûlée, Cinnamon Churro Bread Pudding w/ Dulce de Leche, Bourbon Ball Mignardises