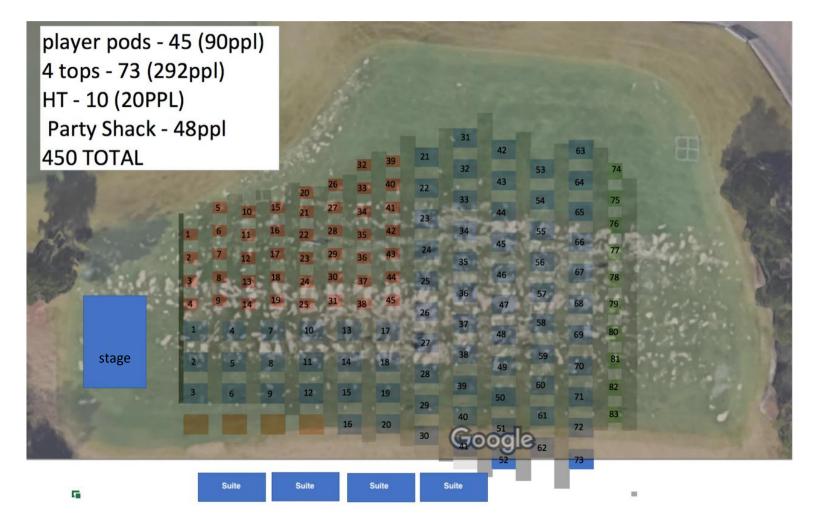

(45) Red = Player Pods of 2 people (90p total)
(73) Blue = General Pods of 4 people (292p total)
(10) Green = high tops of 2 people (20p total)
(4) suites = 12 people along the side (48p total)