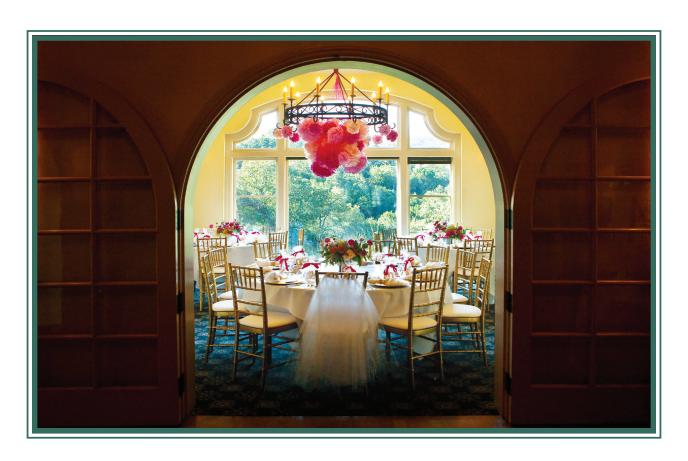

# The Historic Setting

Orinda Country Club's historic Spanish Mediterranean-style Clubhouse, with its hand-carved beam ceilings, ornate mahogany balconies, and contemporary furnishings create an atmosphere of timeless beauty and elegance. The Club's terrace offers sweeping views from the 1st tee out across the San Pablo Valley and Orinda hills, providing a magnificent setting for occasions both large and small.

# Stepping Inside

Arriving at the Orinda Country Club is, in-itself, an event. Part movie set, part getaway, it is a secluded retreat with a warm Mediterranean welcome. The Main Floor places the accent on grand with its high ceilings, chandeliers, balcony, and fireplace. Our gracious Library, Loggia, and Orinda rooms lend an elegant mood to smaller gatherings. Whether the invitation includes just your dearest friends or an entire corporation, our professionally-trained staff will take care of every detail. Our cellar boasts some of Napa Valley's finest vintages, and a full bar awaits in the Fairway Lounge.