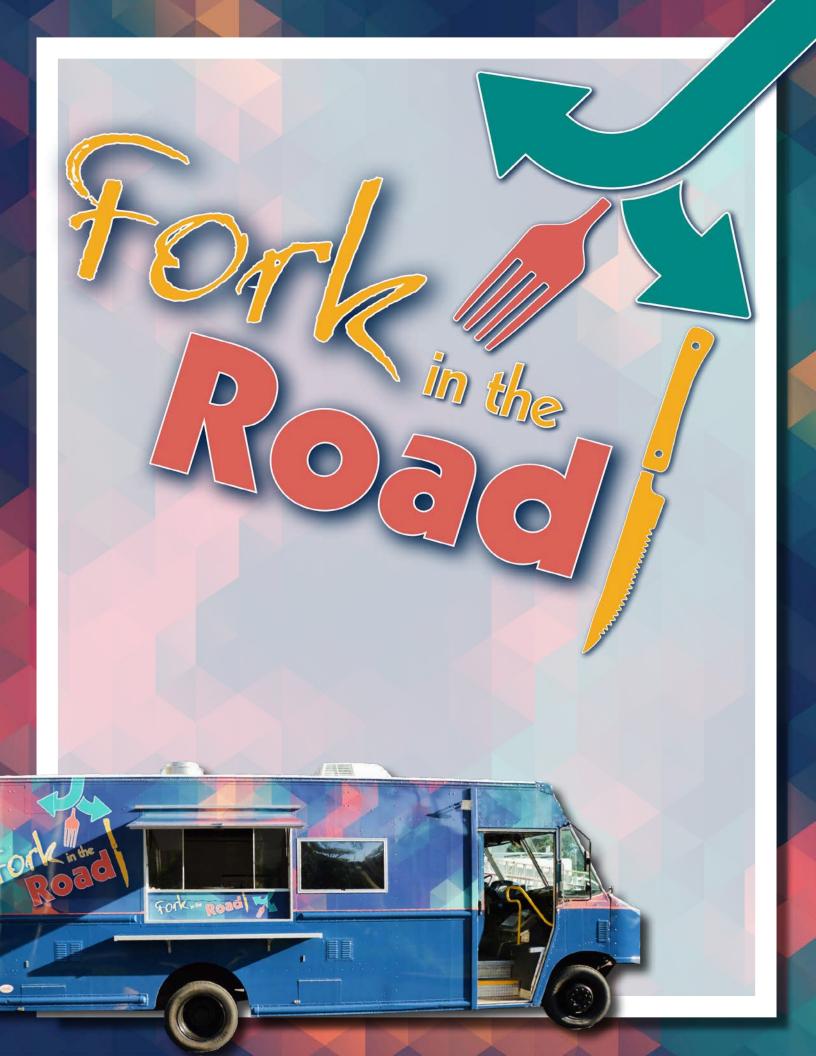

### Food Truck Burger \$11

Two 4oz patties, caramelized onions, and gruyere cheese, served with shoestring fries

### Grilled Chicken Sandwich \$11

Lettuce, tomato, avocado, bacon, served with shoestring fries