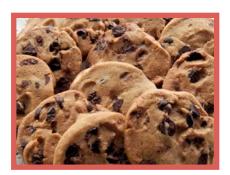

#### **Create Your Own Tacos**

Choice of three soft or hard shell; chicken \$9; steak or shrimp \$10

Served with guacamole, sour cream, pico de gallo, cheddar cheese, pickled onions, and chipotle aioli

### Taco Salad \$9

Choice of chicken or steak

Served with guacamole, sour cream, pico de gallo, cheddar cheese, pickled onions, and chipotle aioli